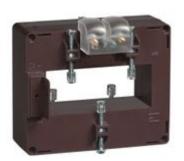

# TASO10D200

**IME** 

TAS84 - Current transformer, single-phase - Cable/passing bar: 34x84mm - Ratio: 2000/1A - Class: 0.5/1 - Accuracy: 20/25VA

# Technical features

| Brand            | IME     |
|------------------|---------|
| Input current    | 2000/1A |
| Rated power (VA) | 20/25VA |
| Accuracy class   | 0.5/1   |
| Dimensions       | 34x84mm |
|                  |         |