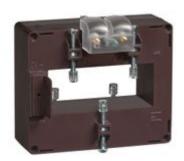

# **TASO10D160S**

**IME** 

TAS84 - Current transformer, single-phase precision - Cable/passing bar: 34x84mm - Ratio: 1600/1A - Class: 0.2s/0.2/0.5s - Accuracy: 15/17.5/20VA

# Technical features

| Brand            | IME           |
|------------------|---------------|
| Input current    | 1600/1A       |
| Rated power (VA) | 15/17.5/20VA  |
| Accuracy class   | 0.2s/0.2/0.5s |
| Dimensions       | 34x84mm       |
|                  |               |