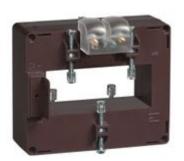

# TASO10D1603S

IME

TAS84 - Current transformer, single-phase precision - Cable/passing bar: 84x34mm - Ratio: 1600/1A - Class: 0.2s/0.2/0.5s - Accuracy: 15/17.5/20VA - long side terminals (fixing on horizontal bars)

#### Technical features

| IME           |
|---------------|
| 1600/1A       |
| 15/17.5/20VA  |
| 0.2s/0.2/0.5s |
| 84x34mm       |
|               |