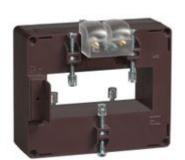

# **TASO10D150S**

**IME** 

TAS84 - Current transformer, single-phase precision - Cable/passing bar: 34x84mm - Ratio: 1500/1A - Class: 0.2s/0.2/0.5s - Accuracy: 15/17.5/20VA

# Technical features

| Brand            | IME           |
|------------------|---------------|
| Input current    | 1500/1A       |
| Rated power (VA) | 15/17.5/20VA  |
| Accuracy class   | 0.2s/0.2/0.5s |
| Dimensions       | 34x84mm       |