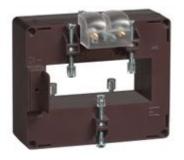

# IME

TAS84 - Current transformer, single-phase precision -Cable/passing bar: 84x34mm - Ratio: 1500/1A - Class: 0.2s/0.2/0.5s - Accuracy: 15/17.5/20VA - long side terminals (fixing on horizontal bars)

| Technical featu | ıres |
|-----------------|------|
|-----------------|------|