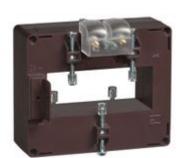

# **TASO10D125S**

**IME** 

TAS84 - Current transformer, single-phase precision - Cable/passing bar: 34x84mm - Ratio: 1250/1A - Class: 0.2s/0.2/0.5s - Accuracy: 10/12/14VA

# Technical features

| Brand            | IME           |
|------------------|---------------|
| Input current    | 1250/1A       |
| Rated power (VA) | 10/12/14VA    |
| Accuracy class   | 0.2s/0.2/0.5s |
| Dimensions       | 34x84mm       |
|                  |               |