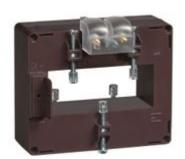

# TASO10D1203S

**IME** 

TAS84 - Current transformer, single-phase precision - Cable/passing bar: 84x34mm - Ratio: 1200/1A - Class: 0.2s/0.2/0.5s - Accuracy: 10/12/14VA - long side terminals (fixing on horizontal bars)

## Technical features

| Brand            | IME           |
|------------------|---------------|
| Input current    | 1200/1A       |
| Rated power (VA) | 10/12/14VA    |
| Accuracy class   | 0.2s/0.2/0.5s |
| Dimensions       | 84x34mm       |
|                  |               |