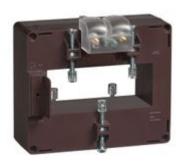

# TASO10D1203

**IME** 

TAS84 - Current transformer, single-phase - Cable/passing bar: 84x34mm - Ratio: 1200/1A - Class: 0.5/1 - Accuracy: 12/15VA - long side terminals (fixing on horizontal bars)

# Brand IME Input current 1200/1A Rated power (VA) 12/15VA Accuracy class 0.5/1 Dimensions 84x34mm