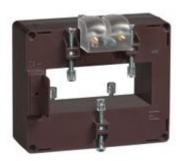

# TASO10D120

**IME** 

TAS84 - Current transformer, single-phase - Cable/passing bar: 34x84mm - Ratio: 1200/1A - Class: 0.5/1 - Accuracy: 12/15VA

# Technical features

| Brand            | IME     |
|------------------|---------|
| Input current    | 1200/1A |
| Rated power (VA) | 12/15VA |
| Accuracy class   | 0.5/1   |
| Dimensions       | 34x84mm |
|                  |         |