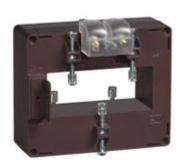

# **TASO10D100S**

**IME** 

TAS84 - Current transformer, single-phase precision - Cable/passing bar: 34x84mm - Ratio: 1000/1A - Class: 0.2s/0.2/0.5s - Accuracy: 6/7/8 VA