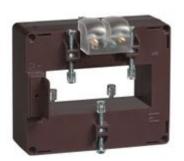

# TASO10D1003

**IME** 

TAS84 - Current transformer, single-phase - Cable/passing bar: 84x34mm - Ratio: 1000/1A - Class: 0.5/1 - Accuracy: 10/15VA - long side terminals (fixing on horizontal bars)

## Technical features

| Brand            | IME     |
|------------------|---------|
| Input current    | 1000/1A |
| Rated power (VA) | 10/15VA |
| Accuracy class   | 0.5/1   |
| Dimensions       | 84x34mm |
|                  |         |