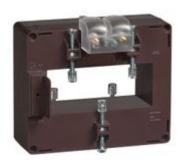

# TASO10C8003

**IME** 

TAS84 - Current transformer, single-phase - Cable/passing bar: 84x34mm - Ratio: 800/1A - Class: 0.5/1 - Accuracy: 8/12VA - long side terminals (fixing on horizontal bars)

## Technical features

| Brand            | IME     |
|------------------|---------|
| Input current    | 800/1A  |
| Rated power (VA) | 8/12VA  |
| Accuracy class   | 0.5/1   |
| Dimensions       | 84x34mm |
|                  |         |