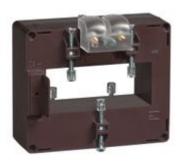

# TASO10C7003

**IME** 

TAS84 - Current transformer, single-phase - Cable/passing bar: 84x34mm - Ratio: 700/1A - Class: 0.5/1 - Accuracy: 6/10VA - long side terminals (fixing on horizontal bars)

## Technical features

| Brand            | IME     |
|------------------|---------|
| Input current    | 700/1A  |
| Rated power (VA) | 6/10VA  |
| Accuracy class   | 0.5/1   |
| Dimensions       | 84x34mm |
|                  |         |