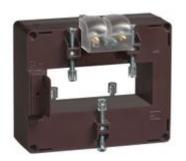

# TASO10C6003

IME

TAS84 - Current transformer, single-phase - Cable/passing bar: 84x34mm - Ratio: 600/1A - Class: 0.5/1 - Accuracy: 6/10VA - long side terminals (fixing on horizontal bars)

# Technical features

| Brand            | IME     |
|------------------|---------|
| Input current    | 600/1A  |
| Rated power (VA) | 6/10VA  |
| Accuracy class   | 0.5/1   |
| Dimensions       | 84x34mm |
|                  |         |