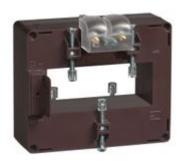

# TASO10C5003

**IME** 

TAS84 - Current transformer, single-phase - Cable/passing bar: 84x34mm - Ratio: 500/1A - Class: 0.5/1 - Accuracy: 5/7VA - long side terminals (fixing on horizontal bars)

## Technical features

| Brand            | IME     |
|------------------|---------|
| Input current    | 500/1A  |
| Rated power (VA) | 5/7VA   |
| Accuracy class   | 0.5/1   |
| Dimensions       | 84x34mm |
|                  |         |