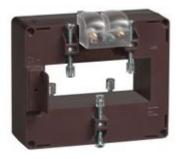

# IME

TAS84 - Current transformer, single-phase - Cable/passing bar: 84x34mm - Ratio: 300/1A - Class: 1 - Accuracy: 2VA - long side terminals (fixing on horizontal bars)

### Technical features

| Commerc  | ial | data |
|----------|-----|------|
| Commerce | Iui | uata |

| Brand            | IME     | Minimum quantity | 1             |
|------------------|---------|------------------|---------------|
| Input current    | 300/1A  | Sales unit       | 1             |
| Rated power (VA) | 2VA     | EAN code         | 8032826146190 |
| Accuracy class   | 1       |                  |               |
| Dimensions       | 84x34mm |                  |               |
| Series           |         |                  |               |