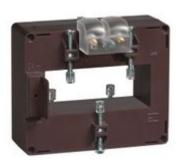

## TASO10C300

**IME** 

TAS84 - Current transformer, single-phase - Cable/passing bar: 34x84mm - Ratio: 300/1A - Class: 1 - Accuracy: 2 VA

Commercial data

Minimum quantity

Sales unit

EAN code

|     | 1 ' 1  | C .      |
|-----|--------|----------|
| 100 | hnionl | features |
|     | шисан  |          |
|     |        |          |

| Brand            | IME     |
|------------------|---------|
| Input current    | 300/1A  |
| Rated power (VA) | 2VA     |
| Accuracy class   | 1       |
| Dimensions       | 34x84mm |
| Series           |         |