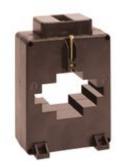

# **TASN10D160**

**IME** 

TAS81 - Current transformer, single-phase - Cable/passing bar: 81x11mm - 64x31mm - 31x51mm - Ratio: 1600/1A - Class: 0.5/1 - Accuracy: 10/12VA

# Technical features

| Brand            | IME               |
|------------------|-------------------|
| Input current    | 1600/1A           |
| Rated power (VA) | 10/12VA           |
| Accuracy class   | 0.5/1             |
| Dimensions       | 64x31mm - 31x51mm |
|                  |                   |