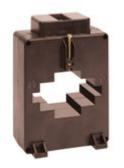

# TASN10C400

# IME

TAS81 - Current transformer, single-phase - Cable/passing bar: 81x11mm - 64x31mm - 31x51mm - Ratio: 400/1A - Class: 1 -Accuracy: 2 VA

### Technical features

| Commercial | data |
|------------|------|
|            |      |

| Brand            | IME               | Minimum quantity | 1             |
|------------------|-------------------|------------------|---------------|
| Input current    | 400/1A            | Sales unit       | 1             |
| Rated power (VA) | 2VA               | EAN code         | 8032826146053 |
| Accuracy class   | 1                 |                  |               |
| Dimensions       | 64x31mm - 31x51mm |                  |               |
| Series           |                   |                  |               |