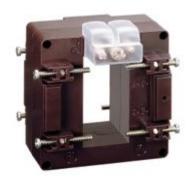

# **TASL50D2003S**

**IME** 

TAS65 - Current transformer, single-phase precision - Cable/passing bar: 65x32mm - Ratio: 2000/5A - Class: 0.2s/0.2/0.5s - Accuracy: 12/15/20VA - long side terminals (fixing on horizontal bars)

## Technical features

| Brand            | IME           |
|------------------|---------------|
| Input current    | 2000/5A       |
| Rated power (VA) | 12/15/20VA    |
| Accuracy class   | 0.2s/0.2/0.5s |
| Dimensions       | 65x32mm       |
|                  |               |