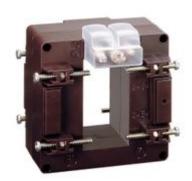

# TASL50D2003

**IME** 

TAS65 - Current transformer, single-phase - Cable/passing bar: 65x32mm - Ratio: 2000/5A - Class: 0.5/1 - Accuracy: 20/25VA - long side terminals (fixing on horizontal bars)

## Technical features

| Brand            | IME     |
|------------------|---------|
| Input current    | 2000/5A |
| Rated power (VA) | 20/25VA |
| Accuracy class   | 0.5/1   |
| Dimensions       | 65x32mm |
|                  |         |