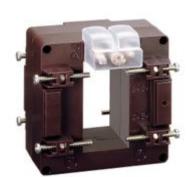

# **TASL50D200**

**IME** 

TAS65 - Current transformer, single-phase - Cable/passing bar: 32x65mm - Ratio: 2000/5A - Class: 0.5/1- Accuracy: 20/25VA

# Technical features

| Brand            | IME     |
|------------------|---------|
| Input current    | 2000/5A |
| Rated power (VA) | 20/25VA |
| Accuracy class   | 0.5/1   |
| Dimensions       | 32x65mm |
|                  |         |