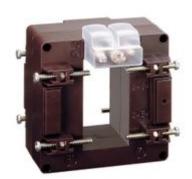

# TASL50D1603S

**IME** 

TAS65 - Current transformer, single-phase precision - Cable/passing bar: 65x32mm - Ratio: 1600/5A - Class: 0.2s/0.2/0.5s - Accuracy: 12/15/20VA - long side terminals (fixing on horizontal bars)

# Technical features

| Brand            | IME           |
|------------------|---------------|
| Input current    | 1600/5A       |
| Rated power (VA) | 12/15/20VA    |
| Accuracy class   | 0.2s/0.2/0.5s |
| Dimensions       | 65x32mm       |