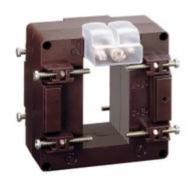

# TASL50D1603

**IME** 

TAS65 - Current transformer, single-phase - Cable/passing bar: 65x32mm - Ratio: 1600/5A - Class: 0.5/1 - Accuracy: 20/25VA - long side terminals (fixing on horizontal bars)

## Technical features

| Brand            | IME     |
|------------------|---------|
| Input current    | 1600/5A |
| Rated power (VA) | 20/25VA |
| Accuracy class   | 0.5/1   |
| Dimensions       | 65x32mm |
|                  |         |