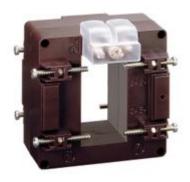

# TASL50D160

# IME

TAS65 - Current transformer, single-phase - Cable/passing bar: 32x65mm - Ratio: 1600/5A - Class: 0.5/1 - Accuracy: 20/25VA

#### Commercial data

| Brand            | IME     | Minimum quantity | 1             |
|------------------|---------|------------------|---------------|
| Input current    | 1600/5A | Sales unit       | 1             |
| Rated power (VA) | 20/25VA | EAN code         | 8032826055386 |
| Accuracy class   | 0.5/1   |                  |               |
| Dimensions       | 32x65mm |                  |               |
| Series           |         |                  |               |