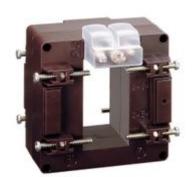

# TASL50D150S

**IME** 

TAS65 - Current transformer, single-phase precision - Cable/passing bar: 32x65mm - Ratio: 1500/5A - Class: 0.2s/0.2/0.5s - Accuracy: 12/15/20VA

## Technical features

| Brand            | IME           |
|------------------|---------------|
| Input current    | 1500/5A       |
| Rated power (VA) | 12/15/20VA    |
| Accuracy class   | 0.2s/0.2/0.5s |
| Dimensions       | 32x65mm       |
|                  |               |