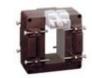

# TASL50D1503S

**IME** 

TAS65 - Current transformer, single-phase precision - Cable/passing bar: 65x32mm - Ratio: 1500/5A - Class: 0.2s/0.2/0.5s - Accuracy: 12/15/20VA - long side terminals (fixing on horizontal bars)

### Technical features

| Brand            | IME           |
|------------------|---------------|
| Input current    | 1500/5A       |
| Rated power (VA) | 12/15/20VA    |
| Accuracy class   | 0.2s/0.2/0.5s |
| Dimensions       | 65x32mm       |
|                  |               |