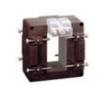

# TASL50D1503S

**IME** 

TAS65 - Current transformer, single-phase precision - Cable/passing bar: 65x32mm - Ratio: 1500/5A - Class: 0.2s/0.2/0.5s - Accuracy: 12/15/20VA - long side terminals (fixing on horizontal bars)

### Technical features

| Brand            | IME           |
|------------------|---------------|
| Input current    | 1500/5A       |
| Rated power (VA) | 12/15/20VA    |
| Accuracy class   | 0.2s/0.2/0.5s |
| Dimensions       | 65x32mm       |
|                  |               |