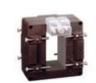

# TASL50D1503S

**IME** 

TAS65 - Current transformer, single-phase precision - Cable/passing bar: 65x32mm - Ratio: 1500/5A - Class: 0.2s/0.2/0.5s - Accuracy: 12/15/20VA - long side terminals (fixing on horizontal bars)

### Technical features

| Brand            | IME           |
|------------------|---------------|
| Input current    | 1500/5A       |
| Rated power (VA) | 12/15/20VA    |
| Accuracy class   | 0.2s/0.2/0.5s |
| Dimensions       | 65x32mm       |
|                  |               |