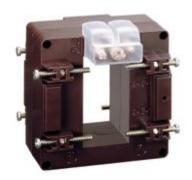

# TASL50D1503S

**IME** 

TAS65 - Current transformer, single-phase precision - Cable/passing bar: 65x32mm - Ratio: 1500/5A - Class: 0.2s/0.2/0.5s - Accuracy: 12/15/20VA - long side terminals (fixing on horizontal bars)

### Technical features

| Brand            | IME           |
|------------------|---------------|
| Input current    | 1500/5A       |
| Rated power (VA) | 12/15/20VA    |
| Accuracy class   | 0.2s/0.2/0.5s |
| Dimensions       | 65x32mm       |
|                  |               |