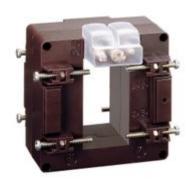

# TASL50D1503

**IME** 

TAS65 - Current transformer, single-phase - Cable/passing bar: 65x32mm - Ratio: 1500/5A - Class: 0.5/1 - Accuracy: 20/25VA - long side terminals (fixing on horizontal bars)

## Technical features

| Brand            | IME     |
|------------------|---------|
| Input current    | 1500/5A |
| Rated power (VA) | 20/25VA |
| Accuracy class   | 0.5/1   |
| Dimensions       | 65x32mm |
|                  |         |