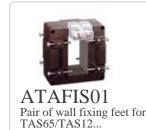

# TASL50D1503

**IME** 

TAS65 - Current transformer, single-phase - Cable/passing bar: 65x32mm - Ratio: 1500/5A - Class: 0.5/1 - Accuracy: 20/25VA - long side terminals (fixing on horizontal bars)

## Technical features

| Brand            | IME     |
|------------------|---------|
| Input current    | 1500/5A |
| Rated power (VA) | 20/25VA |
| Accuracy class   | 0.5/1   |
| Dimensions       | 65x32mm |
|                  |         |