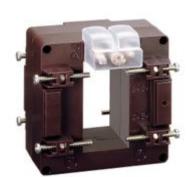

# **TASL50D150**

**IME** 

TAS65 - Current transformer, single-phase - Cable/passing bar: 32x65mm - Ratio: 1500/5A - Class: 0.5/1 - Accuracy: 20/25VA

# Technical features

| Brand            | IME     |
|------------------|---------|
| Input current    | 1500/5A |
| Rated power (VA) | 20/25VA |
| Accuracy class   | 0.5/1   |
| Dimensions       | 32x65mm |
|                  |         |