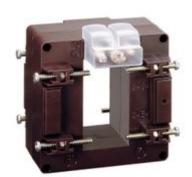

# TASL50D125S

**IME** 

TAS65 - Current transformer, single-phase precision - Cable/passing bar: 32x65mm - Ratio: 1250/5A - Class: 0.2s/0.2/0.5s - Accuracy: 15/21/18 VA

# Technical features

| Brand            | IME           |
|------------------|---------------|
| Input current    | 1250/5A       |
| Rated power (VA) | 12/21/18VA    |
| Accuracy class   | 0.2s/0.2/0.5s |
| Dimensions       | 32x65mm       |
|                  |               |