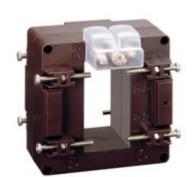

# **TASL50D125**

**IME** 

TAS65 - Current transformer, single-phase - Cable/passing bar: 32x65mm - Ratio: 1250/5A - Class: 0.5/1 - Accuracy: 15/20/ VA

## Technical features

| Brand            | IME     |
|------------------|---------|
| Input current    | 1250/5A |
| Rated power (VA) | 15/20VA |
| Accuracy class   | 0.5/1   |
| Dimensions       | 32x65mm |
|                  |         |