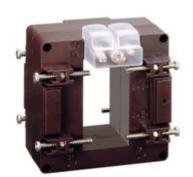

# TASL50D120S

**IME** 

TAS65 - Current transformer, single-phase precision - Cable/passing bar: 32x65mm - Ratio: 1200/5A - Class: 0.2s/0.2/0.5s - Accuracy: 15/21/18 VA

# Technical features

| IME           |
|---------------|
| 1200/5A       |
| 12/21/18VA    |
| 0.2s/0.2/0.5s |
| 32x65mm       |
|               |