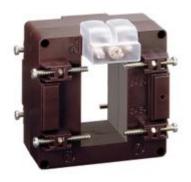

# TASL50D1203

# IME

TAS65 - Current transformer, single-phase - Cable/passing bar: 65x32mm - Ratio: 1200/5A - Class: 0.5/1 - Accuracy: 15/20VA long side terminals (fixing on horizontal bars)

### Commercial data

| Brand            | IME     | Minimum quantity | 1             |
|------------------|---------|------------------|---------------|
| Input current    | 1200/5A | Sales unit       | 1             |
| Rated power (VA) | 15/20VA | EAN code         | 8032826056161 |
| Accuracy class   | 0.5/1   |                  |               |
| Dimensions       | 65x32mm |                  |               |
| Series           |         |                  |               |