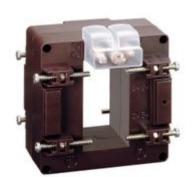

# **TASL50D120**

**IME** 

TAS65 - Current transformer, single-phase - Cable/passing bar: 32x65mm - Ratio: 1200/5A - Class: 0.5/1 - Accuracy: 15/20VA

# Technical features

| Brand            | IME     |
|------------------|---------|
| Input current    | 1200/5A |
| Rated power (VA) | 15/20VA |
| Accuracy class   | 0.5/1   |
| Dimensions       | 32x65mm |