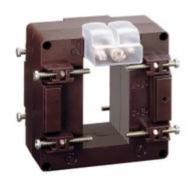

# TASL50D100S

**IME** 

TAS65 - Current transformer, single-phase precision - Cable/passing bar: 32x65mm - Ratio: 1000/5A - Class: 0.2s/0.2/0.5s - Accuracy: 12/18/15VA

# Technical features

| Brand            | IME           |
|------------------|---------------|
| Input current    | 1000/5A       |
| Rated power (VA) | 12/18/15VA    |
| Accuracy class   | 0.2s/0.2/0.5s |
| Dimensions       | 32x65mm       |
|                  |               |