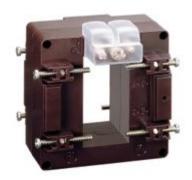

# TASL50D1003S

**IME** 

TAS65 - Current transformer, single-phase precision - Cable/passing bar: 65x32mm - Ratio: 1000/5A - Class: 0.2s/0.2/0.5s - Accuracy: 12/18/15VA - long side terminals (fixing on horizontal bars)

# Technical features

| IME           |
|---------------|
| 1000/5A       |
| 12/18/15VA    |
| 0.2s/0.2/0.5s |
| 65x32mm       |
|               |