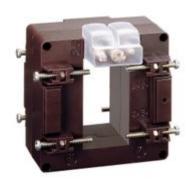

# TASL50D1003

**IME** 

TAS65 - Current transformer, single-phase - Cable/passing bar: 65x32mm - Ratio: 1000/5A - Class: 0.5/1 - Accuracy: 15/20VA - long side terminals (fixing on horizontal bars)

## Technical features

| Brand            | IME     |
|------------------|---------|
| Input current    | 1000/5A |
| Rated power (VA) | 15/20VA |
| Accuracy class   | 0.5/1   |
| Dimensions       | 65x32mm |
|                  |         |