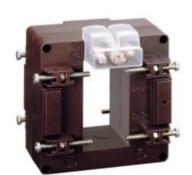

# **TASL50D100**

**IME** 

TAS65 - Current transformer, single-phase - Cable/passing bar: 32x65mm - Ratio: 1000/5A - Class: 0.5/1 - Accuracy: 15/20VA

## Technical features

| Brand            | IME     |
|------------------|---------|
| Input current    | 1000/5A |
| Rated power (VA) | 15/20VA |
| Accuracy class   | 0.5/1   |
| Dimensions       | 32x65mm |
|                  |         |