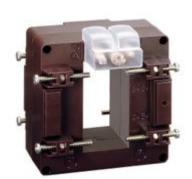

# TASL50C800S

**IME** 

TAS65 - Current transformer, single-phase precision - Cable/passing bar: 32x65mm - Ratio: 800/5A - Class: 0.2s/0.2/0.5s - Accuracy: 2/8/5VA

# Technical features

| Brand            | IME           |
|------------------|---------------|
| Input current    | 800/5A        |
| Rated power (VA) | 2/8/5VA       |
| Accuracy class   | 0.2s/0.2/0.5s |
| Dimensions       | 32x65mm       |
|                  |               |