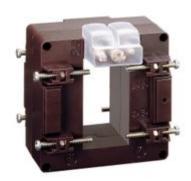

# TASL50C8003

**IME** 

TAS65 - Current transformer, single-phase - Cable/passing bar: 65x32mm - Ratio: 800/5A - Class: 0.5/1 - Accuracy: 12/15VA - long side terminals (fixing on horizontal bars)

# Technical features

| Brand            | IME     |
|------------------|---------|
| Input current    | 800/5A  |
| Rated power (VA) | 12/15VA |
| Accuracy class   | 0.5/1   |
| Dimensions       | 65x32mm |
|                  |         |