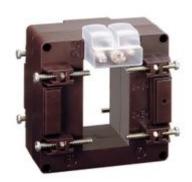

# **TASL50C800**

**IME** 

TAS65 - Current transformer, single-phase - Cable/passing bar: 32x65mm - Ratio: 800/5A - Class: 0.5/1 - Accuracy: 12/15VA

# Technical features

| Brand            | IME     |
|------------------|---------|
| Input current    | 800/5A  |
| Rated power (VA) | 12/15VA |
| Accuracy class   | 0.5/1   |
| Dimensions       | 32x65mm |
|                  |         |