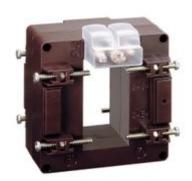

# TASL50C750S

**IME** 

TAS65 - Current transformer, single-phase precision - Cable/passing bar: 32x65mm - Ratio: 750/5A - Class: 0.2s/0.2/0.5s - Accuracy: 1/5/4VA

# Brand IME Input current 750/5A Rated power (VA) 1/5/4VA Accuracy class 0.2s/0.2/0.5s Dimensions 32x65mm