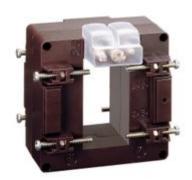

# TASL50C7503S

**IME** 

TAS65 - Current transformer, single-phase precision - Cable/passing bar: 65x32mm - Ratio: 750/5A - Class: 0.2s/0.2/0.5s - Accuracy: 1/5/4VA - long side terminals (fixing on horizontal bars)

## Technical features

| Brand            | IME           |
|------------------|---------------|
| Input current    | 750/5A        |
| Rated power (VA) | 1/5/4VA       |
| Accuracy class   | 0.2s/0.2/0.5s |
| Dimensions       | 65x32mm       |
|                  |               |