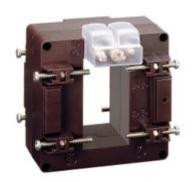

# TASL50C7503

**IME** 

TAS65 - Current transformer, single-phase - Cable/passing bar: 65x32mm - Ratio: 750/5A - Class: 0.5/1 - Accuracy: 10/15VA - long side terminals (fixing on horizontal bars)

## Technical features

| Brand            | IME     |
|------------------|---------|
| Input current    | 750/5A  |
| Rated power (VA) | 10/15VA |
| Accuracy class   | 0.5/1   |
| Dimensions       | 65x32mm |
|                  |         |