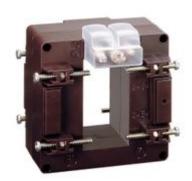

# **TASL50C750**

**IME** 

TAS65 - Current transformer, single-phase - Cable/passing bar: 32x65mm - Ratio: 750/5A - Class: 0.5/1 - Accuracy: 10/15VA

# Technical features

| Brand            | IME     |
|------------------|---------|
| Input current    | 750/5A  |
| Rated power (VA) | 10/15VA |
| Accuracy class   | 0.5/1   |
| Dimensions       | 32x65mm |
|                  |         |