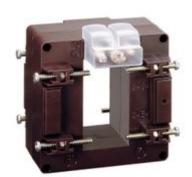

# TASL50C700S

**IME** 

TAS65 - Current transformer, single-phase precision - Cable/passing bar: 32x65mm - Ratio: 700/5A - Class: 0.2s/0.2/0.5s - Accuracy: 1/5/4VA

## Technical features

| Brand            | IME           |
|------------------|---------------|
| Input current    | 700/5A        |
| Rated power (VA) | 1/5/4VA       |
| Accuracy class   | 0.2s/0.2/0.5s |
| Dimensions       | 32x65mm       |
|                  |               |