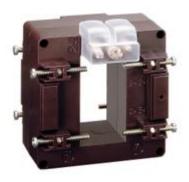

# IME

TAS65 - Current transformer, single-phase precision -Cable/passing bar: 65x32mm - Ratio: 700/5A - Class: 0.2s/0.2/0.5s -Accuracy: 1/5/4VA - long side terminals (fixing on horizontal bars)

| Technical features |
|--------------------|
|--------------------|

### Commercial data

| Brand            | IME           | Minimum quantity | 1             |
|------------------|---------------|------------------|---------------|
| Input current    | 700/5A        | Sales unit       | 1             |
| Rated power (VA) | 1/5/4VA       | EAN code         | 8032826145698 |
| Accuracy class   | 0.2s/0.2/0.5s |                  |               |
| Dimensions       | 65x32mm       |                  |               |
| Series           |               |                  |               |