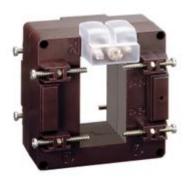

# TASL50C7003

## IME

TAS65 - Current transformer, single-phase - Cable/passing bar: 65x32mm - Ratio: 700/5A - Class: 0.5/1 - Accuracy: 10/12VA - long side terminals (fixing on horizontal bars)

#### Commercial data

| Brand            | IME     | Minimum quantity | 1             |
|------------------|---------|------------------|---------------|
| Input current    | 700/5A  | Sales unit       | 1             |
| Rated power (VA) | 10/12VA | EAN code         | 8032826145681 |
| Accuracy class   | 0.5/1   |                  |               |
| Dimensions       | 65x32mm |                  |               |
| Series           |         |                  |               |