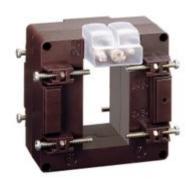

# **TASL50C700**

**IME** 

TAS65 - Current transformer, single-phase - Cable/passing bar: 32x65mm - Ratio: 700/5A - Class: 0.5/1 - Accuracy: 10/12VA

## Technical features

| Brand            | IME     |
|------------------|---------|
| Input current    | 700/5A  |
| Rated power (VA) | 10/12VA |
| Accuracy class   | 0.5/1   |
| Dimensions       | 32x65mm |
|                  |         |