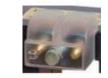

# TASL50C600S

**IME** 

TAS65 - Current transformer, single-phase precision - Cable/passing bar: 32x65mm - Ratio: 600/5A - Class: 0.2s/0.2/0.5s - Accuracy: 1/5/4VA

# Technical features

| Brand            | IME           |
|------------------|---------------|
| Input current    | 600/5A        |
| Rated power (VA) | 1/5/4VA       |
| Accuracy class   | 0.2s/0.2/0.5s |
| Dimensions       | 32x65mm       |
|                  |               |